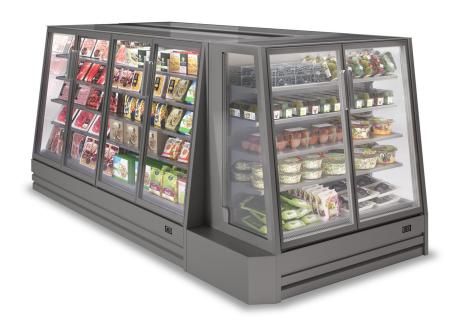

## Plug-in cabinets MAMBO NEXT



## Product categories

















## Technical features















| MAMBO NEXT               |           |           |
|--------------------------|-----------|-----------|
| Length mm                | 1250 - 2P | 2500 - 4P |
| MAMBO NEXT               | •         | •         |
| Display area m2          | 2.42      | 4.83      |
| Loading area m2          | 0.97      | 1.94      |
| Net storage capacity dm3 | 378.00    | 756.00    |
| End thickness mm         | 30.00     |           |









## Legend





Chicken





Pre-packed fish



Delicatessen



Cheese



Dairy products



Gastronomy



**Pastries** 



Pre-packed fruit and vegetables



Fruits and Vegetables



Sandwiches



Drinks



Pizza



**Bread** 



Frozen food and ice



Off-cycle defrost



Electric defrost