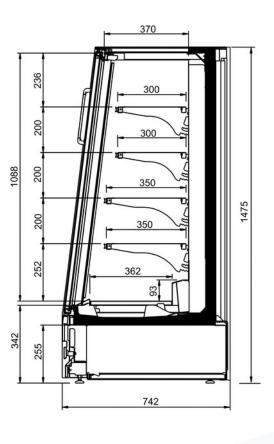

## Technical features

| MAMBO NEXT               |           |           |
|--------------------------|-----------|-----------|
| Length mm                | 1250 - 2P | 2500 - 4P |
| MAMBO NEXT               | •         | •         |
| Display area m2          | 2.42      | 4.83      |
| Loading area m2          | 0.97      | 1.94      |
| Net storage capacity dm3 | 378.00    | 756.00    |
| End thickness mm         | 30.00     |           |